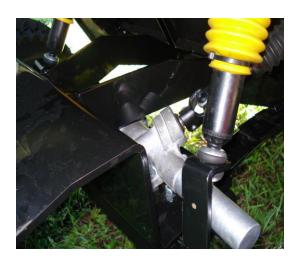

## **INSTALLATION INSTRUCTIONS**

- 1. LIFT CART UNTIL TIRES ARE 2"OFF GROUND.
- 2. PLACE BLOCKS OR STANDS UNDER CART AND REMOVE JACK.
- 3. REMOVE FRONT BUMPER
- 4. ADAPTER MOUNTS BETWEEN AXLE AND RACK AND PINION STEERING UNIT SEE PIC BELOW.
- 5. EXTRA HARDWARE WAS ADDED TO REPLACE SOME OF THE HARDWARE ON THE CART.
- 6. (3 EA) LONG SPACERS THESE ARE FOR THE STEERING HOUSING MOUNTING HOLES.
- 7. (6 EA) CAP SCREWS 7/16 X 1  $\frac{3}{4}$ " LONG THESE ARE FOR THE PASSENGER SIDE FRONT SPRING MOUNT HOLES AND THE DRIVER SIDE SPRING MOUNT HOLES REPLACING THE 7/16 X1  $\frac{1}{2}$ " CAP SCREWS.