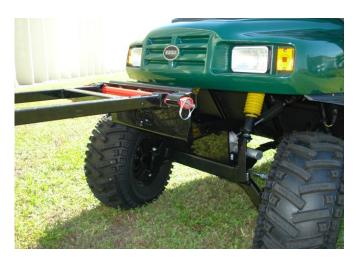

## **INSTALLATION INSTRUCTIONS**

- 1. LIFT CART UNTIL TIRES ARE 2"OFF GROUND.
- 2. PLACE BLOCKS OR STANDS UNDER CART AND REMOVE JACK.
- 3. REMOVE FRONT BUMPER
- 4. ADAPTER MOUNTS BETWEEN AXLE AND RACK AND PINION STEERING UNIT SEE PIC BELOW.
- 5. EXTRA HARDWARE WAS ADDED TO REPLACE SOME OF THE HARDWARE ON THE CART.
- 6. (3 EA) LONG SPACERS THESE ARE FOR THE STEERING HOUSING MOUNTING HOLES.
- 7. (6 EA) CAP SCREWS 7/16 X 1  $\frac{3}{4}$ " LONG THESE ARE FOR THE PASSENGER SIDE FRONT SPRING MOUNT HOLES AND THE DRIVER SIDE SPRING MOUNT HOLES REPLACING THE 7/16 X1  $\frac{1}{2}$ " CAP SCREWS.